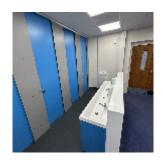

#### **Open Plan School Toilets**

The school asked us to reconfigure two separate toilets into Open Plan School Toilets. The existing toilets took up too much room and felt very cramped. They asked if we could provide an open plan alternative that opened out into a classroom.

We removed the two walls and created three, floor to ceiling unisex, toilet cubicles. The cubicles needed to be floor to ceiling providing privacy because they faced onto open classroom. New flooring was laid and the area was decorated throughout. In addition, the new facility included an open plan area where the three tapped, trough vanity unit was situated.

The result was an open spaced area with private toilet cubicles.

For more projects similar to this one, please click on the following linkhttp://www.wallerservices.com