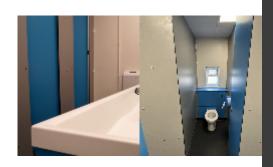

#### **Open Plan School Toilets**

The school asked us to reconfigure two separate toilets into Open Plan School Toilets. The existing toilets took up too much room and felt very cramped. They asked if we could provide an open plan alternative that opened out into a classroom.

We removed the two walls and created three, floor to ceiling unisex, toilet cubicles. The cubicles needed to be floor to ceiling providing privacy because they faced onto open classroom. New flooring was laid and the area was decorated throughout. In addition, the new facility included an open plan area where the three tapped, trough vanity unit was situated.

The result was an open spaced area with private toilet cubicles.

For more projects similar to this one, please click on the following linkhttp://www.wallerservices.com