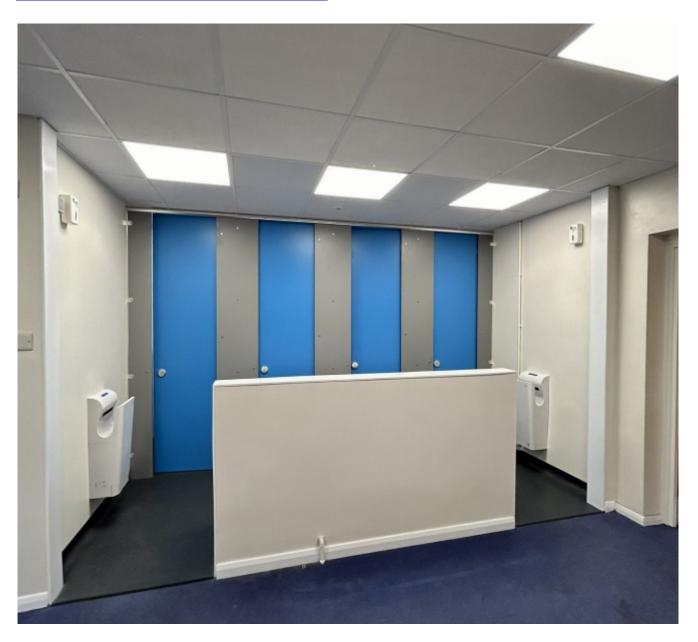

#### **Open Plan School Toilets**

The school asked us to reconfigure two separate toilets into Open Plan School Toilets. The existing toilets took up too much room and felt very cramped. They asked if we could provide an open plan alternative that opened out into a classroom.

We removed the two walls and created three, floor to ceiling unisex, toilet cubicles. The cubicles needed to be floor to ceiling providing privacy because they faced onto open classroom. New flooring was laid and the area was decorated throughout. In addition, the new facility included an open plan area where the three tapped, trough vanity unit was situated.

The result was an open spaced area with private toilet cubicles.

For more projects similar to this one, please click on the following linkhttp://www.wallerservices.com