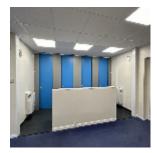

#### **Open Plan School Toilets**

The school asked us to reconfigure two separate toilets into Open Plan School Toilets. The existing toilets took up too much room and felt very cramped. They asked if we could provide an open plan alternative that opened out into a classroom.

We removed the two walls and created three, floor to ceiling unisex, toilet cubicles. The cubicles needed to be floor to ceiling providing privacy because they faced onto open classroom. New flooring was laid and the area was decorated throughout. In addition, the new facility included an open plan area where the three tapped, trough vanity unit was situated.

The result was an open spaced area with private toilet cubicles.

For more projects similar to this one, please click on the following linkhttp://www.wallerservices.com