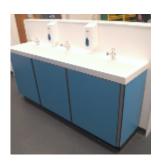

We removed the two walls and created three, floor to ceiling unisex, toilet cubicles. The cubicles needed to be floor to ceiling providing privacy because they faced onto open classroom. New flooring was laid and the area was decorated throughout. In addition, the new facility included an open plan area where the three tapped, trough vanity unit was situated.

The result was an open spaced area with private toilet cubicles.

For more projects similar to this one, please click on the following linkhttp://www.wallerservices.com