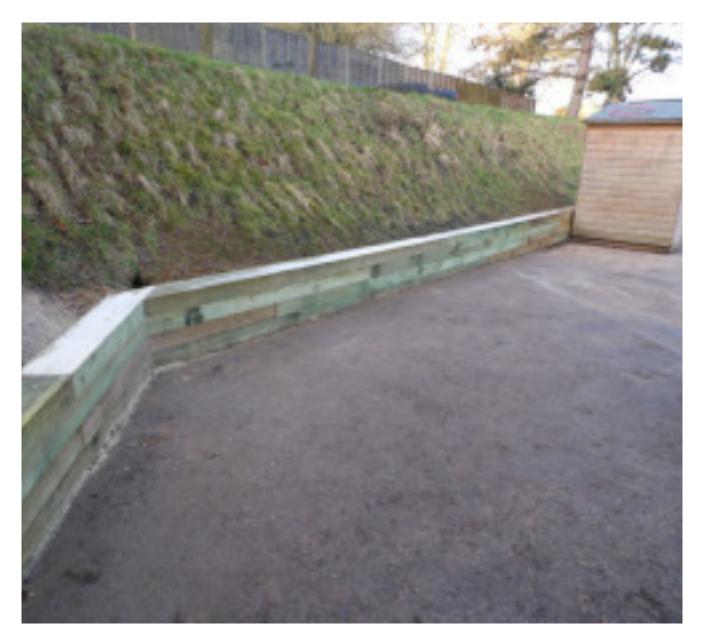

#### **School Playground Works**

The client asked us to carry out these school playground works. There was a steep grass bank at the rear of the playground. During wet weather the bank became extremley muddy and slippery. This presented quite a danger to the children. To rectify these issues Waller Building Services installed a wooden sleeper wall at the base of the bank. -The wall operates as a barrier between the playground and the grass bank keeping the mud off the tarmac. Consequently, this makes it safer for the pupils and staff as wells as providing additional seating areas.