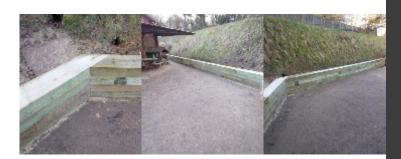

#### **School Playground Works**

The client asked us to carry out these school playground works. There was a steep grass bank at the rear of the playground. During wet weather the bank became extremley muddy and slippery. This presented quite a danger to the children. To rectify these issues Waller Building Services installed a wooden sleeper wall at the base of the bank. -The wall operates as a barrier between the playground and the grass bank keeping the mud off the tarmac. Consequently, this makes it safer for the pupils and staff as wells as providing additional seating areas.