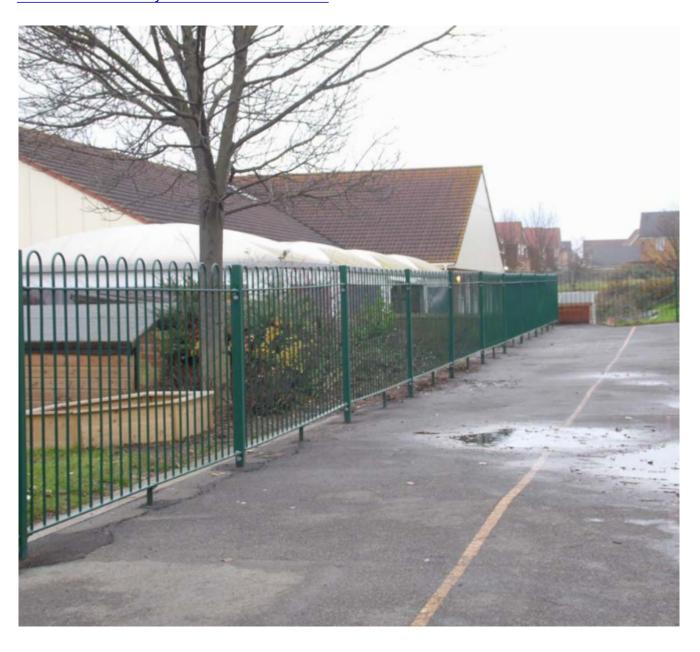

#### **New Bow Top Playground Fencing**

Iwade Primary school had a playground area that was previously enclosed by high chain link fencing. This was removed by the school and they needed low level, new bow top playground fencing in-keeping with over areas of the school grounds. The finished result provides the school with an area that feels open but still has the benefit of providing the children a safe area to play in. This is enhanced by the installation of three lockable gates that can also be used to manage the area more efficiently.